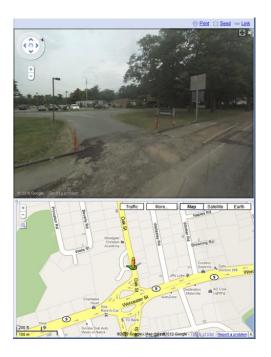

#### Announcement from the Senior Center:

During the construction of Natick's new community senior center, the Senior Center and the club is temporarily in a new location for about 14 to 18 months

Our temporary quarters are at the former East School at 90 Oak Street, Natick:

It is on the westbound side of Route 9 opposite Scrub-a-Dub carwash. The entrance is on Oak Street. It was most recently occupied by Westgate Christian Academy—some people

### www.MetroWestChess.org

may have known where that was. See map below.